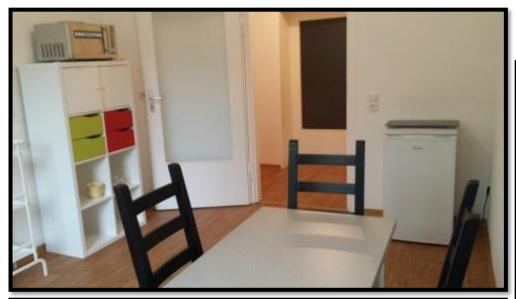

## 2) A room in a students' apartment - Kanalstrasse

These apartments are located between downtown Ludwigshafen and the university.

- **Prices**: The rent is 315 € per month.
- Deposit: 320 € The money will be returned to you after you moved out and your apartment is in a good condition.
- Administration and service fee: 250 €
- Duration of the rental contract: The rental contract will always run for at least
  4.5 months. If you stay shorter, there is no possibility to get out of the contract earlier.
- **Furnishings**: The apartment is completely furnished but you will have to bring your own <u>bed linen</u> and a <u>pillow</u> for your bed (size: 90cm x 200cm), towels and personal belongings.
- **Kitchen:** Please note that dishes are partly available and that these are things that former students bought and left behind. Therefore the equipment can vary from flat to flat and you have to buy the things you think you will need for your stay.
- Internet: Wi-Fi connection is available