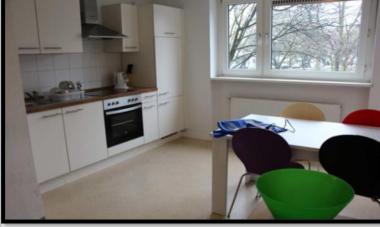

- **Prices:** There is one big room with a balcony (315 € per month) and one smaller room without a balcony (295 € per month).
- Deposit: 320 € The money will be returned to you after you moved out and your apartment is in a good condition.
- Administration and service fee: 250€
- Duration of the rental contract: The rental contract will always run for at least
  4.5 months. If you stay shorter, there is no possibility to get out of the contract earlier.
- **Furnishings:** The apartments are fully equipped. You will have to bring <u>bed linen</u> and a <u>pillow</u> for your bed (size: 90cm x 200cm), <u>towels</u> and your personal belongings.
- **Kitchen:** Please note that dishes are partly available and that these are things that former students bought and left behind. Therefore the equipment can vary from flat to flat and you have to buy the things you think you will need for your stay.
- Internet: Wi-Fi connection is available

## 2) A room in a students' apartment - Kanalstrasse

These apartments are located between downtown Ludwigshafen and the university.

- **Prices**: The rent is 315 € per month.
- Deposit: 320 € The money will be returned to you after you moved out and your apartment is in a good condition.
- Administration and service fee: 250 €
- Duration of the rental contract: The rental contract will always run for at least
  4.5 months. If you stay shorter, there is no possibility to get out of the contract earlier.
- **Furnishings**: The apartment is completely furnished but you will have to bring your own <u>bed linen</u> and a <u>pillow</u> for your bed (size: 90cm x 200cm), towels and personal belongings.
- **Kitchen:** Please note that dishes are partly available and that these are things that former students bought and left behind. Therefore the equipment can vary from flat to flat and you have to buy the things you think you will need for your stay.
- Internet: Wi-Fi connection is available