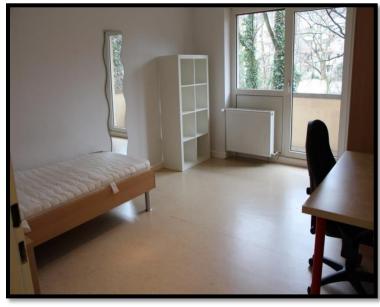

## 1) A room in a students' apartment - Prinzregentenstrasse

These apartments are located very closely to downtown Ludwigshafen and it will take you 5 - 10 minutes by bus to come to the university. You will share a two room apartment with another exchange student.

- **Prices:** There is one big room with a balcony (315 € per month) and one smaller room without a balcony (295 € per month).
- Deposit: 320 € The money will be returned to you after you moved out and your apartment is in a good condition.
- Administration and service fee: 250€
- Duration of the rental contract: The rental contract will always run for at least
  4.5 months. If you stay shorter, there is no possibility to get out of the contract earlier.
- **Furnishings:** The apartments are fully equipped. You will have to bring <u>bed linen</u> and a <u>pillow</u> for your bed (size: 90cm x 200cm), <u>towels</u> and your personal belongings.
- **Kitchen:** Please note that dishes are partly available and that these are things that former students bought and left behind. Therefore the equipment can vary from flat to flat and you have to buy the things you think you will need for your stay.
- Internet: Wi-Fi connection is available